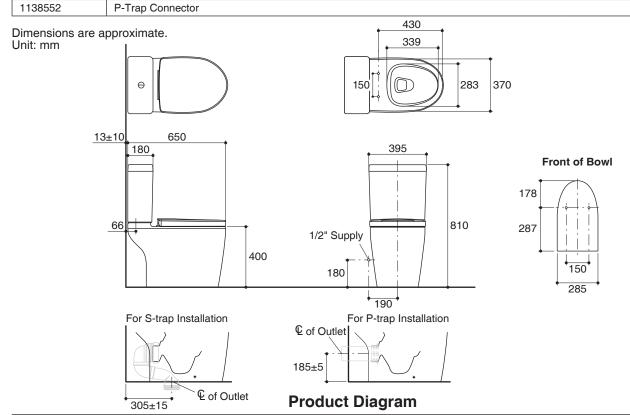

### **Features**

- · Vitreous china
- Round-front bowl
- Includes quiet-close seat
- · Includes polished chrome push button
- · Wash down flushing system with rimless technology
- Dual flush 2.6/4 liter per flush
- 305 mm rough-in for S-trap
- 650 x 395 x 810 mm

### **Technical Information**

| Fixture:               |                        |  |
|------------------------|------------------------|--|
| Configuration          | two-piece, round-front |  |
| Water per flush        | 2.6/4 liter            |  |
| Passageway             | 51 mm                  |  |
| Water area             | 127 x 102 mm           |  |
| Water depth from rim   | 210 mm                 |  |
| Seat post hole centers | 150 mm                 |  |